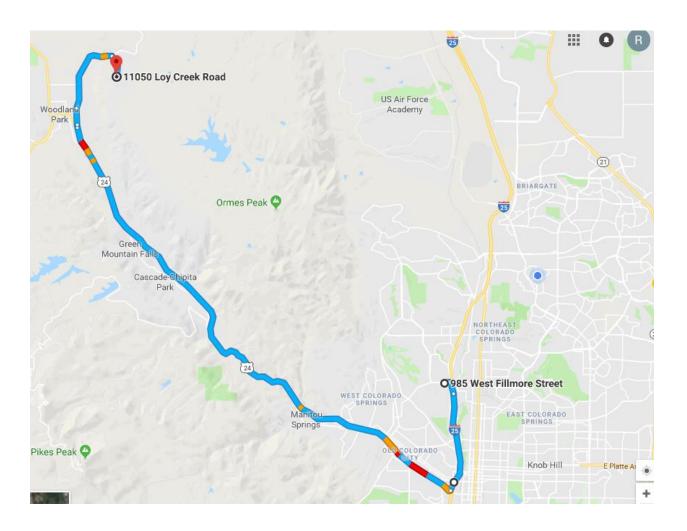

## Google Maps

https://goo.gl/maps/ucBfcpD8CBK2

from

Pathway to the Rockies Council BSA, Service Center 985 W Fillmore St Colorado Springs, CO 80907

Take I-25 S to Cimarron Street (US-24 W/W Hwy 24) EXIT 141

Drive US-24 W/W Hwy 24 to Woodland Park (20.3 miles) (Turn right at light by McDonald's onto Baldwin Street.)

Take Co Rd 22 to Loy Creek Road (3 miles)
Turn right onto Loy Creek Road. WP Water Treatment Plant is on your left (0.7 miles)

Proceed on Loy Creek Rd 0.7 miles to ranch entrance on your right, thru the green gate. 11050 Loy Creek Rd Woodland Park, CO 80863